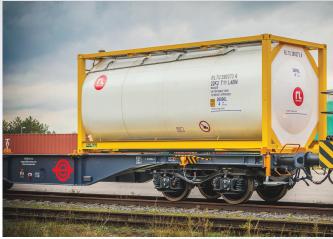

#### **TANK TYPES:**

T11 20 FT ISO tank containers in 21000, 24000, 25000 and 26000 litre capacity. Swap bodies in 31000 and 35000 litre capacity.

- Low tare weights
- Full frame design
- B style walkways
- Insulated and fitted with heating coils
- Global availability
- European manufactured valves
- Food grade tanks (dedicated fleet)
- Chemical grade tanks
- Baffles (26000 litre and swap bodies)

#### **INVENTORY LOCATIONS:**

Singapore, China, Europe, USA, Middle East and other locations based on customer demand.