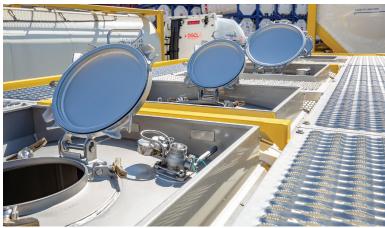

#### **TANK TYPES:**

T11 20 FT ISO tank containers in 21000, 24000, 25000 and 26000 litre capacity. Swap bodies in 31000 and 35000 litre capacity.

- Low tare weights
- Full frame design
- B style walkways
- Insulated and fitted with heating coils
- Global availability
- European manufactured valves
- Food grade tanks (dedicated fleet)
- Chemical grade tanks
- Baffles (26000 litre and swap bodies)

#### **SPECIFICATION OPTIONS:**

- Collapsible handrails
- Ground operated air-line
- Full walkways
- Siphon tube (top discharge)
- Various valve options
- GPS tracking and telemetry systems