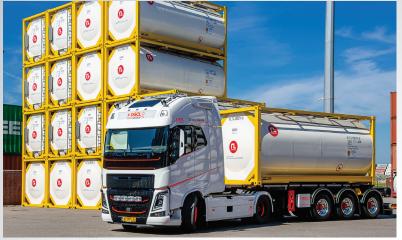

#### **TANK TYPES:**

T11 20 FT ISO tank containers in 21000, 24000, 25000 and 26000 litre capacity. Swap bodies in 31000 and 35000 litre capacity.

- Low tare weights
- Full frame design
- B style walkways
- Insulated and fitted with heating coils
- Global availability
- European manufactured valves
- Food grade tanks (dedicated fleet)
- Chemical grade tanks
- Baffles (26000 litre and swap bodies)

#### **LEASE TYPES:**

Long-term, short-term, dry lease and full-service lease