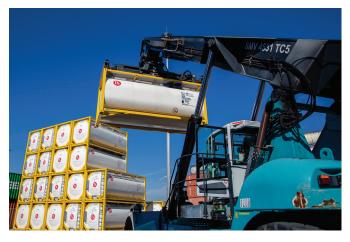

#### **TANK TYPES:**

T11 20 FT ISO tank containers in 21000, 24000, 25000 and 26000 litre capacity. Swap bodies in 31000 and 35000 litre capacity.

- Low tare weights
- Full frame design
- B style walkways
- Insulated and fitted with heating coils
- Global availability
- European manufactured valves
- Food grade tanks (dedicated fleet)
- Chemical grade tanks
- Baffles (26000 litre and swap bodies)

#### **INVENTORY LOCATIONS:**

Singapore, China, Europe, USA, Middle East and other locations based on customer demand.